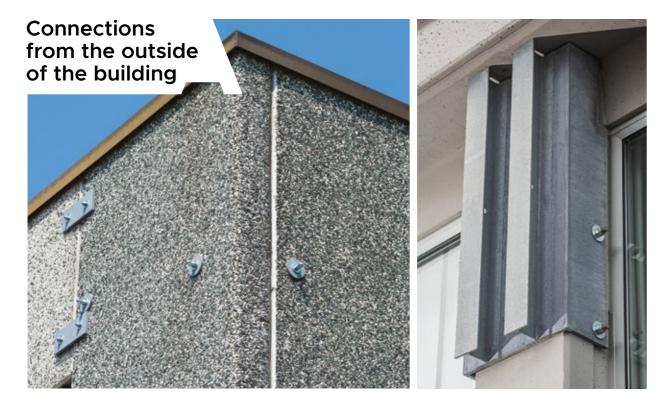

<complex-block>

Examples of panel restraint systems

Examples of externally installed constraint systems

Examples of systems installed in seismic improvement and retrofitting