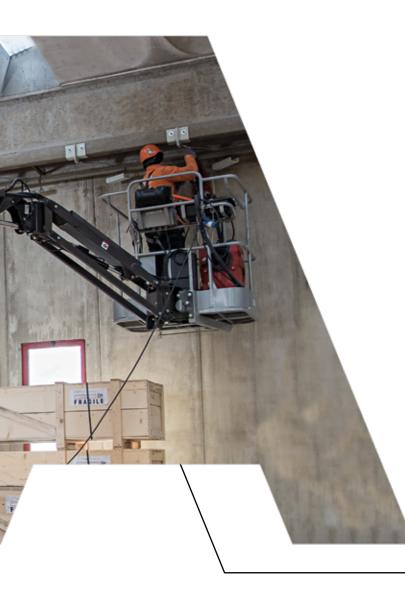

Work

24/7

Work in total safety

v ee

Work methods with 'ZERO DUST' to protect the most sensitive environments

N° 2+2 Resin threaded bars M16x220 DOORS AND WINDOWS 170 mm