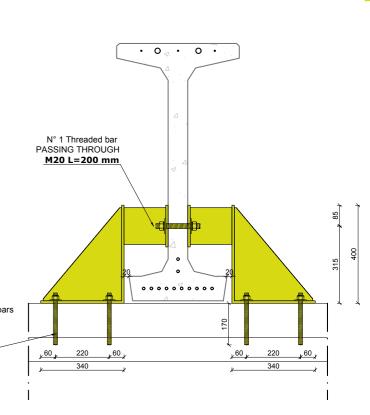

Work

24/7

Work in total safety

v ee

Work methods with 'ZERO DUST' to protect the most sensitive environments

N° 2+2 Resin threaded bars M16x220 DOORS AND WINDOWS 170 mm

#### Our anti-seismic devices

Primary beams connections

PHOTOGRAPHIC PORTFOLIO OF CREATIONS

Examples of beam-pillar constraint systems

 Roof beam

 connections

Examples of roof-beam constraint systems

Examples of secondary elements constraint systems