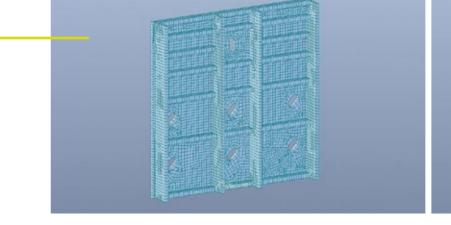

#### Our anti-seismic devices

Primary beams connections

PHOTOGRAPHIC PORTFOLIO OF CREATIONS

Examples of beam-pillar constraint systems

 Roof beam

 connections

Examples of roof-beam constraint systems

Examples of secondary elements constraint systems

<complex-block>

Examples of panel restraint systems

Examples of externally installed constraint systems

Examples of systems installed in seismic improvement and retrofitting